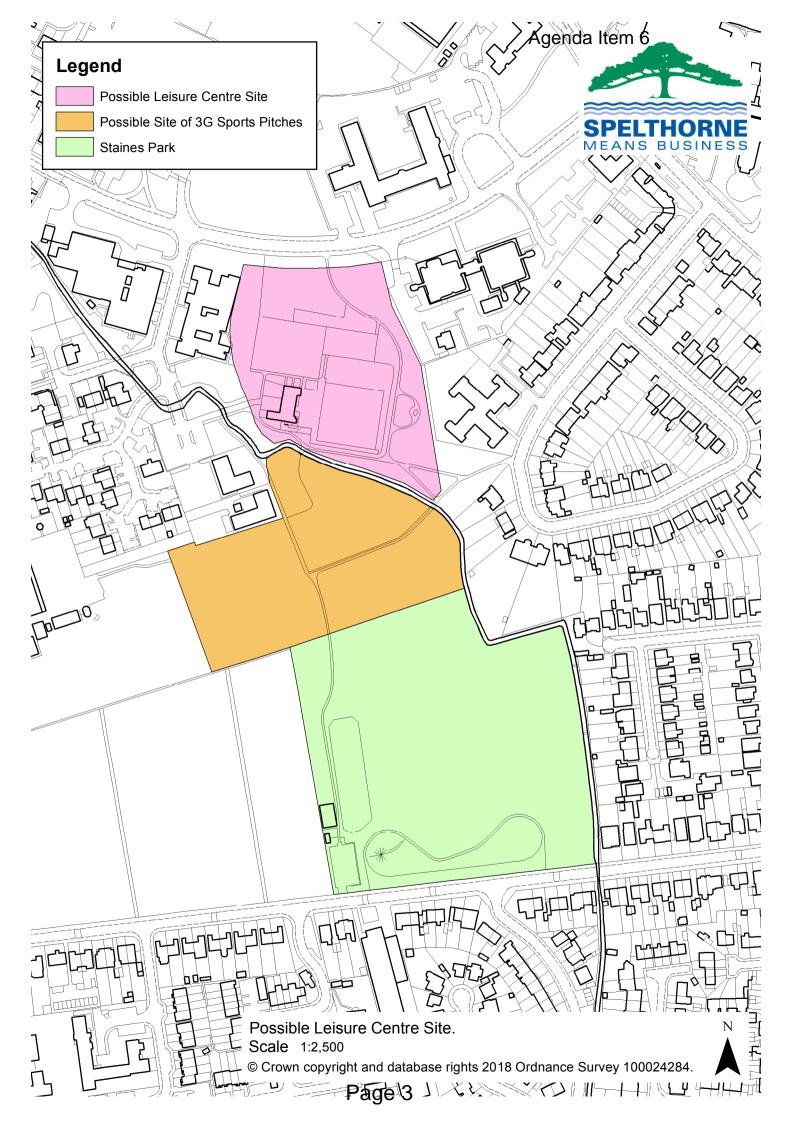

## 6. Replacement of Spelthorne Leisure Centre – Consultation 1

3 - 4

Appendix 1 - Updated map showing possible location of the replacement Spelthorne Leisure Centre

To consider proposals to consult with the Borough's residents, businesses and other stakeholders on the replacement of the Spelthorne Leisure Centre.